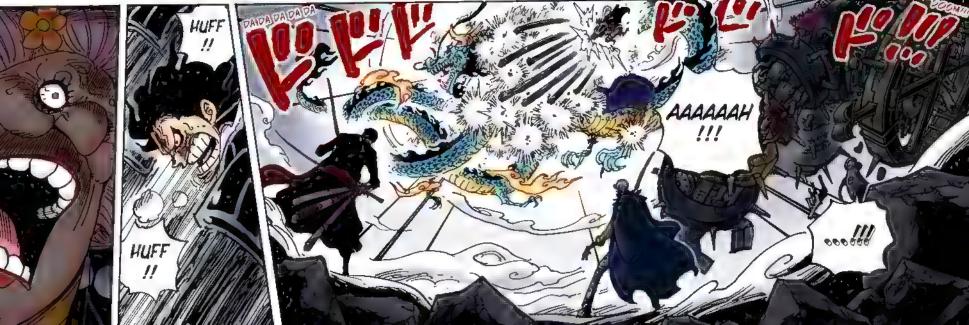

forces chase after him and decide to launch a sneak attack. With new powerful friends in tow, the raid on Onigashima begins!! While the Emperor's followers block the way on the Island, Kaido's daughter Yamato shows up and swears to fight on Luffy's side. The Red-Scabbards samural face off against Kaido on the roof of the castle, fighting to avenge their beloved Lord Oden. But Kaido steadily gains the upper hand... Luffy and others are heading for the roof too, but Kaido's henchman stand in their way.